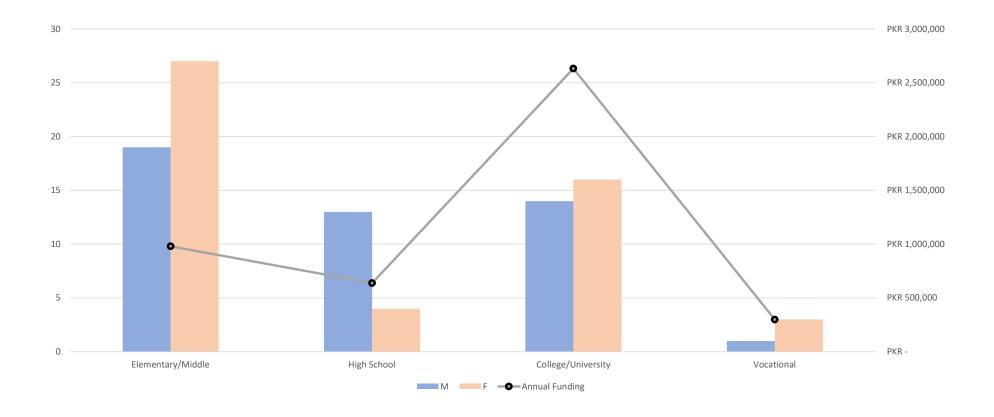

#### Specifically:

Tahirkheli Express aids underprivileged Tahirkheli children

- Who are under the age of 30
- Who are seeking to advance their education in professional colleges, technical diplomas, vocational courses, or IT courses
   Today Tahirkheli Express has a team of 12 dedicated members
- One part-time admin ensuring all background checks are done and funding makes it to the right place.
- Four Board Members in the US, Two in the UK, and Five in Pakistan
- The team meets on a bi-weekly basis to review funding applications and oversee logistics including student aid payments

Our progress to date has been significant in the short time since our launch

- 101 applicants have been approved and funded
- 6 students have graduated from their programs and are now pursuing a career
- We were able to distribute 110 food packages, along with 4,000 Rs cash to needy Tahirkheli families annually during Ramadan
- We were also able to donate a portion to the victims of the devastating floods in Pakistan